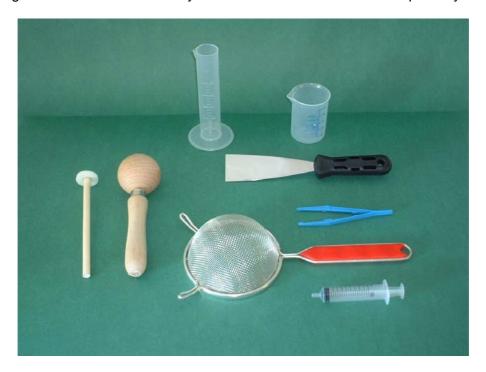

The package contains the following items:

- a round (12 cm diameter) metal sieve of 2 mm mesh, provided with a handle, for sieving the soils prior to use for the tests.
- a 100 ml graduated polypropylene beaker for measurement of the volume of soil (80 cm<sup>3</sup>) to be put in the test plates and for determination of the water saturation volume of the soils.
- a 50 ml graduated polypropylene cylinder for determination of the water saturation volume of the soils.
- a metal spatula with a 4 cm blade and a handle, to spread the soil samples evenly in the lower compartment of the test plates and to flatten the soil surface.
- a 50 ml synthetic syringe with needle to hydrate the soil samples inside the test plates.
- a 5.5 cm spherical wooden pestle to facilitate sieving of the test soil
- a 3 cm diameter flat plastic pestle to compact sieved soil in the beaker
- a pair of plastic tweezers for easy transfer and positioning of the seeds on the paper filter in the test containers